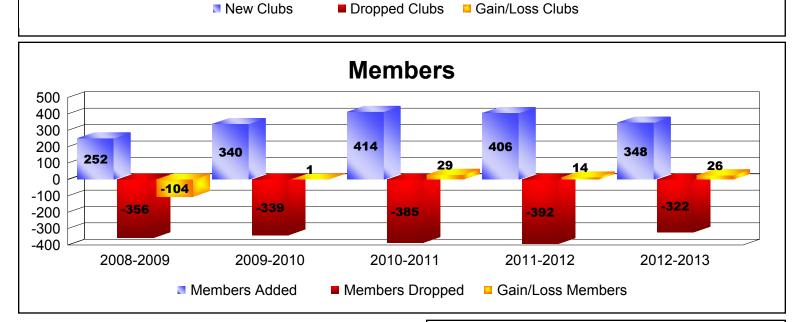

0 -1

-2 -3 1

0

2012-2013

| Year      | New<br>Clubs | Dropped<br>Clubs | Gain/<br>Loss<br>Clubs | New<br>Members | Charter<br>Members | Reinstate<br>Members | Transfer<br>Members | Total<br>Member<br>Added | Total<br>Members<br>Dropped | Gain/<br>Loss<br>Members |
|-----------|--------------|------------------|------------------------|----------------|--------------------|----------------------|---------------------|--------------------------|-----------------------------|--------------------------|
| 2008-2009 | 0            | -2               | -2                     | 226            | 0                  | 11                   | 15                  | 252                      | -356                        | -104                     |
| 2009-2010 | 1            | -3               | -2                     | 229            | 60                 | 23                   | 28                  | 340                      | -339                        | 1                        |
| 2010-2011 | 4            | -3               | 1                      | 250            | 112                | 25                   | 27                  | 414                      | -385                        | 29                       |
| 2011-2012 | 3            | -1               | 2                      | 244            | 107                | 10                   | 45                  | 406                      | -392                        | 14                       |
| 2012-2013 | 1            | 0                | 1                      | 241            | 65                 | 17                   | 25                  | 348                      | -322                        | 26                       |
| Average   | 2            | -2               | 0                      | 238            | 69                 | 17                   | 28                  | 352                      | -359                        | -7                       |
| Clubs     |              |                  |                        |                |                    |                      |                     |                          |                             |                          |
| 4         |              |                  |                        |                |                    |                      |                     |                          |                             |                          |
| 3         |              |                  |                        |                |                    |                      |                     |                          |                             |                          |
| 2         |              |                  |                        |                | 4                  |                      | 3                   |                          |                             |                          |
|           | •            | 1                |                        |                |                    |                      |                     | 2                        |                             |                          |